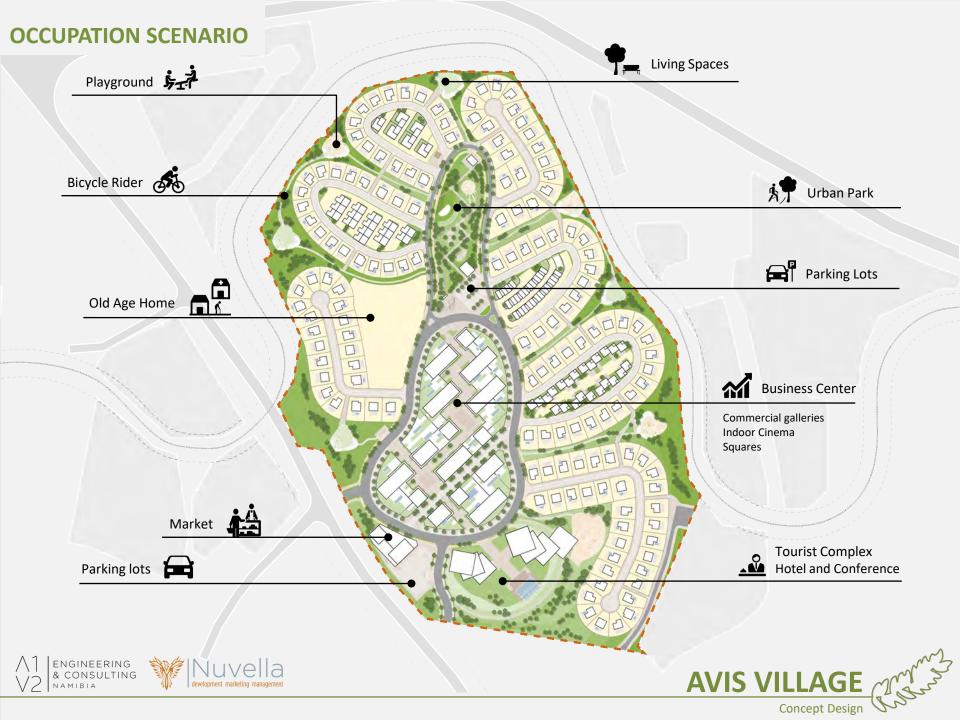

#### **OCCUPATION SCENARIO**

**Urban Park** 

The Urban Park may contain some retail opportunities, such as:

Amphitheater / Outside Cinema

Art Gallery/Shop

Music Academy

Mobile Shops/Market

Restaurant

• Lodge/Bar

• Skating Rink

• Tennis Camp / Squash Place

Playground