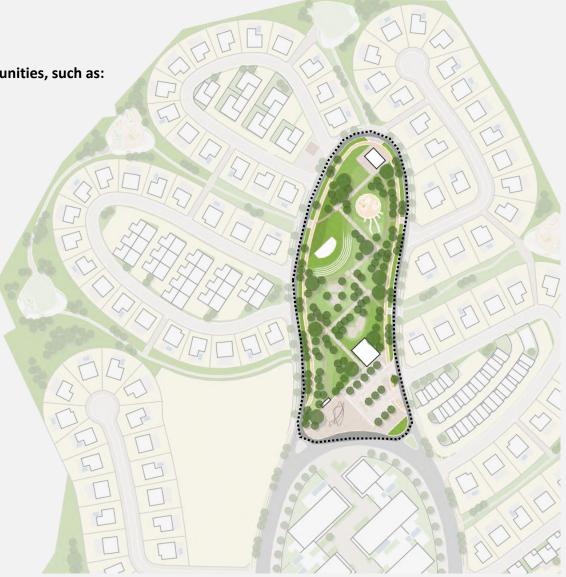

#### **OCCUPATION SCENARIO**

**Urban Park** 

The Urban Park may contain some retail opportunities, such as:

Amphitheater / Outside Cinema

Art Gallery/Shop

Music Academy

Mobile Shops/Market

Restaurant

• Lodge/Bar

• Skating Rink

• Tennis Camp / Squash Place

Playground