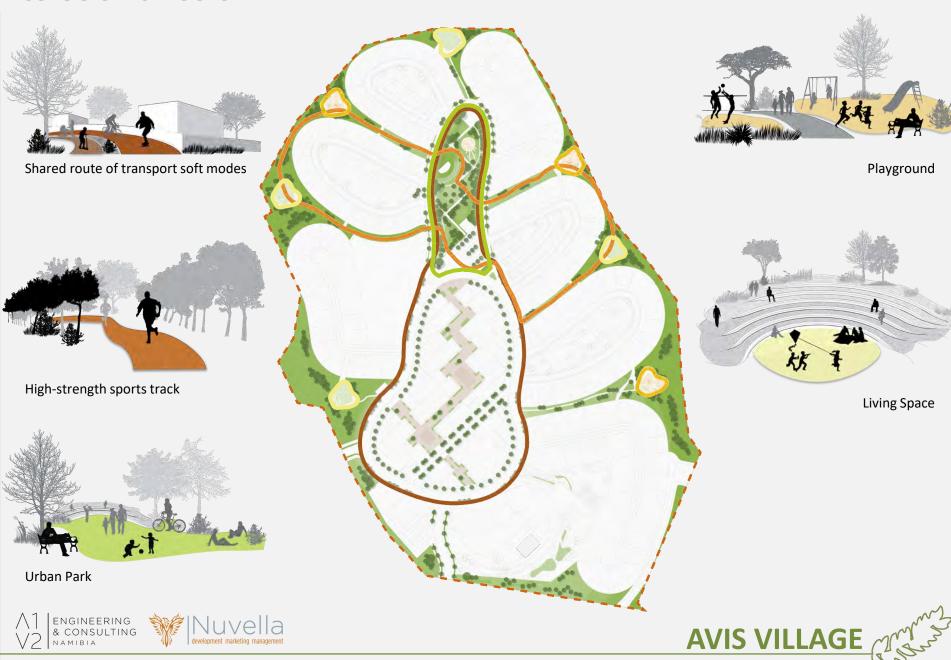

#### **OCCUPATION SCENARIO**

**Urban Park** 

The Urban Park may contain some retail opportunities, such as:

Amphitheater / Outside Cinema

Art Gallery/Shop

Music Academy

Mobile Shops/Market

Restaurant

• Lodge/Bar

• Skating Rink

• Tennis Camp / Squash Place

Playground