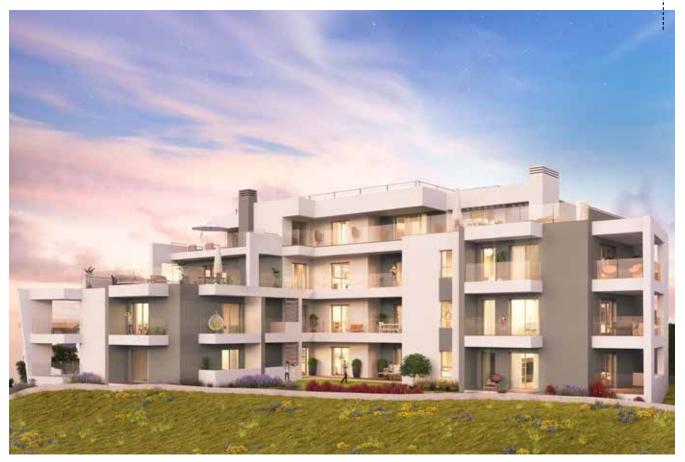

## Stage

Basic design, concept design, scheme design, detailed design, technical assistance to the construction works

Area 3450 m² The Edificio Horizonte (Horizonte Building), located in the town of Ericeira in a privileged position by the sea, consists of a residential building that includes a total of seventeen apartments, distributed over five floors.

The lower floor is intended for owner's private parking and the four upper floors of the building are fully assigned to the housing function, housing a set of sixteen onebedroom and two-bedroom apartments With an area of 920 m2 and a 16 m high, the building provides a formal solution whose advances and setbacks, resulting from compliance with regulatory parameters and adaptation to confrontations, were optimized to affirm a dynamic and appealing volumetry.

This formal dynamism was also enriched by the material options and the chromatic composition of the various elements of the façade, either highlighting advanced planes or differentiating between recessed surfaces.

VIEW FROM THE WEST ELEVATION

VIEW FROM THE STREET MANUEL ORTIGÃO BURNAY

Considering its location in the first line of coastal building and 30 m from the beach, the building was designed and the apartments distributed with the aim of allowing everyone to enjoy a view of the sea. With the same purpose, all the apartments have large balconies and glazed balconies and in some cases, generous terraces - that promote their use as exclusive outdoor areas, framed by an exceptional natural setting.